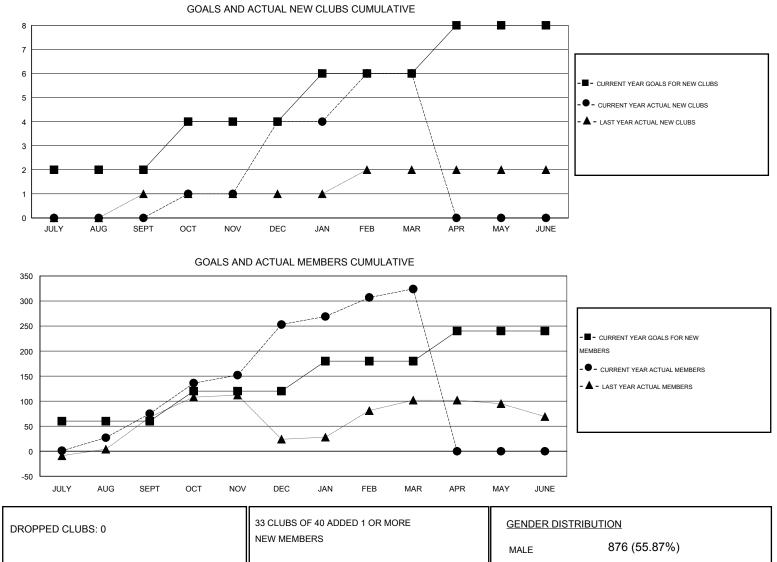

## District 301 E

Results as of: 3/31/2014

## GMT: DATUK NAGARATNAM

|          | PHILIPPINES |  |
|----------|-------------|--|
| LUCATION |             |  |

| GMT: DATUK NAGARATNAM |              |  | LOCATION PHILIPPINES |                            |                             | GMT CA 5           |                    |                                  |                              |                             |
|-----------------------|--------------|--|----------------------|----------------------------|-----------------------------|--------------------|--------------------|----------------------------------|------------------------------|-----------------------------|
| Clubs                 |              |  |                      | Members                    |                             |                    |                    |                                  |                              |                             |
| RESULTS FOR 2013-2014 |              |  |                      |                            | RESU                        | ILTS FOR 2013-2014 |                    |                                  |                              |                             |
| QUARTER               | NEW C<br>GOA |  | ACTUAL NEW<br>CLUBS  | ACTUAL<br>DROPPED<br>CLUBS | ACTUAL NET<br>GAIN/<br>LOSS | QUARTER            | NEW MEMBER<br>GOAL | ACTUAL TOTAL<br>MEMBERS<br>ADDED | ACTUAL<br>DROPPED<br>MEMBERS | ACTUAL NET<br>GAIN/<br>LOSS |
| JULY/AUG/SEF          | рт 2         |  | 0                    | 0                          | 0                           | JULY/AUG/SEPT      | 60                 | 102                              | 27                           | 75                          |
| OCT/NOV/DEC           | 2            |  | 4                    | 0                          | 4                           | OCT/NOV/DEC        | 60                 | 196                              | 18                           | 178                         |
| JAN/FEB/MAR           | 2            |  | 2                    | 0                          | 2                           | JAN/FEB/MAR        | 60                 | 119                              | 48                           | 71                          |
| APR/MAY/JUN           | E 2          |  | 0                    | 0                          | 0                           | APR/MAY/JUNE       | 60                 | 0                                | 0                            | 0                           |

|                 |    | NEW MEMBERS           | MALE               | 876 (55.87%) |     |
|-----------------|----|-----------------------|--------------------|--------------|-----|
| DROPPED MEMBERS |    | ]                     | FEMALE             | 692 (44.13%) |     |
| DECEASED        | 7  | CLICK HERE FOR HEALTH | FAMILY UNIT MEMBER | <b>C</b>     | 780 |
| CLUB CANCELLED  | 0  | ASSESSMENT DATA       | _                  |              |     |
| OTHER           | 86 |                       | HEAD OF HOUSEHOLD  | )            | 310 |
| TOTAL           | 93 |                       | NON-HEAD OF HOUSE  | HOLD         | 470 |
|                 |    |                       |                    | _            |     |